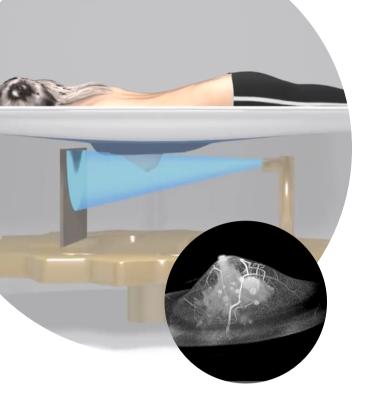

#### No Compression, No Pain

No deformation. Breast presented in normal, natural form

#### Full 3D image

No extra views needed. Get all information with 1 scan

#### No Tissue Overlap

Better chance to find lesions especially in dense tissue

#### Easy to image all breast types

Small, large, implants

Allows for Accurate Diagnosis