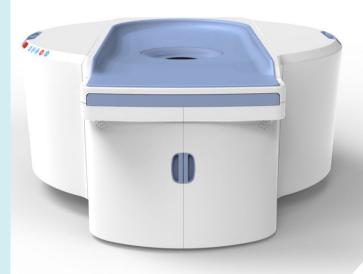

## Koning Breast CT

A BETTER WAY OF BREAST IMAGING

According to the American Cancer Society

TRUE 3D | NO COMPRESSION | LOW DOSE

"Any woman that's ever had a mammogram will tell you mammograms are not the most comfortable experience. Koning's Breast CT was much more comfortable."

### WHY IT'S IMPORTANT

- Over 40 years of the same breast imaging technology
- Koning Breast CT (KBCT) is a first of its kind breast imaging device that provides more accurate results than conventional mammograms without compression
- Radiation dose is just as low as a typical mammogram
- Koning aims to find cancer before it's in a critical stage